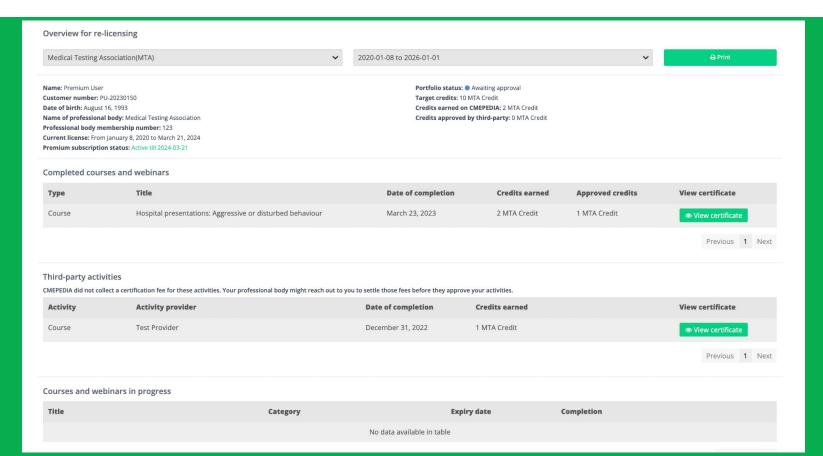

#### **PORTFOLIO**

#### **BUSINESS MODEL**

| Features                                        | Basic subscription | Premium subscription |
|-------------------------------------------------|--------------------|----------------------|
| Pay for a module                                | <b>✓</b>           | <b>~</b>             |
| Complete it                                     | ✓                  | <b>~</b>             |
| Email your certificate                          | <b>✓</b>           | <b>~</b>             |
| Print off your certificate (See example)        | <b>✓</b>           | <b>→</b>             |
| Receive personalized alerts                     | ✓                  | <b>→</b>             |
| Built up your portfolio (See example)           | <b>x</b>           | <b>✓</b>             |
| Get reminder of your re-licensing date          | ×                  | <b>~</b>             |
| Paperless re-registration                       | ×                  | <b>✓</b>             |
| Skill development by your institute or employer | <b>x</b>           | <b>✓</b>             |
| Cost                                            | Free               | 999 INR per year     |
|                                                 | Register           | Register             |